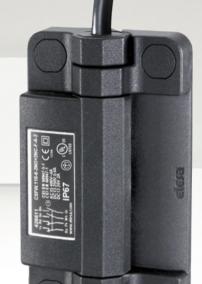

## **Hinges with built-in safety** multiple switch

- Approved by\* IMQ e UL CUL

- Double insulation: does not need a safety connection to the electrical earth
- Safety switch available with different combinations of the 4 electrical contacts (2NO+2NC, 1NO+3NC, ...).
- \* For features approved by IMQ (Italian Certification Body), and UL please refer to the technical data sheet.

- Maximum safety degree SIL 3 and PL e.
- IP67 PROTECTION CLASS
- Adjustable operating angle.
- SUPER-technopolymer body: very high resistance to mechanical stress

CFSW.